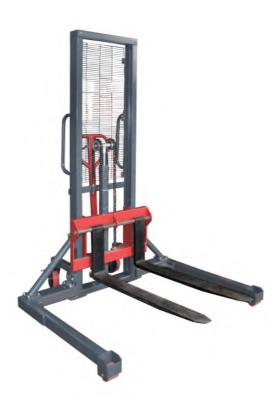

## Manual Straddle Adjustable Fork **PZK** series

- Unique technology of quick lift system.
- ◆ Compact design and strong, accurate steel construction.
- ◆ Top quality 1 piece"C"section forks for greatest strength.
- ◆ Top of stroke bypass value built in.
- ◆ Conforms to EN1757-1:2001.