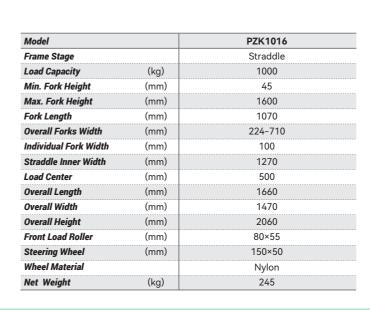

## Manual Straddle Adjustable Fork **PZK** series

- Unique technology of quick lift system.
- ◆ Compact design and strong, accurate steel construction.
- ◆ Top quality 1 piece"C"section forks for greatest strength.
- ◆ Top of stroke bypass value built in.
- ◆ Conforms to EN1757-1:2001.