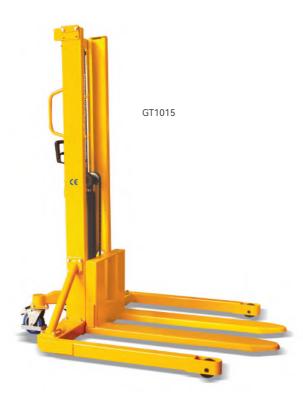

## Hand Stacker MT / GT series

Stacker

## Heavy Duty Design.

- ◆ Unique technology of quick lift system.
- ◆ Compact design and strong, accurate steel construction.
- ◆ Top quality hydraulic pump and cylinder with German seals.
- ◆ Top of stroke bypass valve built in.
- ◆ Conforms to EN1757-1.

| Model              |                | MT1015        | MT1029        | GT1015         | GT1029         |
|--------------------|----------------|---------------|---------------|----------------|----------------|
| Туре               |                | Standard      |               | Straddle Leg   |                |
| Capacity           | (kg)           | 1000          | 1000          | 1000           | 1000           |
| Load Center        | <b>C</b> (mm)  | 550           | 550           | 550            | 550            |
| Max. Fork Height   | <b>H</b> (mm)  | 1525          | 2900          | 1500           | 2850           |
| Min. Fork Height   | <b>h</b> (mm)  | 90            | 90            | 65             | 65             |
| Fork Length        | <b>L</b> (mm)  | 1150          | 1150          | 1150           | 1150           |
| Leg Width (inside) | <b>W1</b> (mm) | -             | -             | 1270           | 1270           |
| Load Roller        | (mm)           | Ø78×80        | Ø78×80        | Ø78×80         | Ø78×80         |
| Steering Wheel     | (mm)           | Ø150×38       | Ø150×38       | Ø150×38        | Ø150×38        |
| Overall Size       | A×B×F (mm)     | 1595×680×1960 | 1595×680×2000 | 1595×1395×1960 | 1595×1395×2000 |
| Net Weight         | (kg)           | 230           | 370           | 250            | 390            |