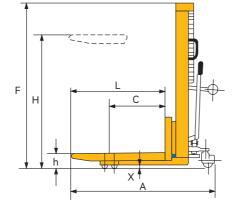

| Model              |                | MT1015        | MT1029        | GT1015         | GT1029         |
|--------------------|----------------|---------------|---------------|----------------|----------------|
| Туре               |                | Standard      |               | Straddle Leg   |                |
| Capacity           | (kg)           | 1000          | 1000          | 1000           | 1000           |
| Load Center        | <b>C</b> (mm)  | 550           | 550           | 550            | 550            |
| Max. Fork Height   | <b>H</b> (mm)  | 1525          | 2900          | 1500           | 2850           |
| Min. Fork Height   | <b>h</b> (mm)  | 90            | 90            | 65             | 65             |
| Fork Length        | <b>L</b> (mm)  | 1150          | 1150          | 1150           | 1150           |
| Leg Width (inside) | <b>W1</b> (mm) | -             | -             | 1270           | 1270           |
| Load Roller        | (mm)           | Ø78×80        | Ø78×80        | Ø78×80         | Ø78×80         |
| Steering Wheel     | (mm)           | Ø150×38       | Ø150×38       | Ø150×38        | Ø150×38        |
| Overall Size       | A×B×F (mm)     | 1595×680×1960 | 1595×680×2000 | 1595×1395×1960 | 1595×1395×2000 |
| Net Weight         | (kg)           | 230           | 370           | 250            | 390            |