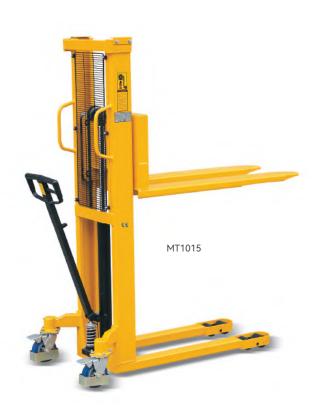

## Hand Stacker MT / GT series

Stacker

## Heavy Duty Design.

- ◆ Unique technology of quick lift system.
- ◆ Compact design and strong, accurate steel construction.
- ◆ Top quality hydraulic pump and cylinder with German seals.
- ◆ Top of stroke bypass valve built in.
- ◆ Conforms to EN1757-1.

| Model              |                | MT1015        | MT1029        | GT1015         | GT1029         |
|--------------------|----------------|---------------|---------------|----------------|----------------|
| Туре               |                | Standard      |               | Straddle Leg   |                |
| Capacity           | (kg)           | 1000          | 1000          | 1000           | 1000           |
| Load Center        | <b>C</b> (mm)  | 550           | 550           | 550            | 550            |
| Max. Fork Height   | <b>H</b> (mm)  | 1525          | 2900          | 1500           | 2850           |
| Min. Fork Height   | <b>h</b> (mm)  | 90            | 90            | 65             | 65             |
| Fork Length        | <b>L</b> (mm)  | 1150          | 1150          | 1150           | 1150           |
| Leg Width (inside) | <b>W1</b> (mm) | -             | -             | 1270           | 1270           |
| Load Roller        | (mm)           | Ø78×80        | Ø78×80        | Ø78×80         | Ø78×80         |
| Steering Wheel     | (mm)           | Ø150×38       | Ø150×38       | Ø150×38        | Ø150×38        |
| Overall Size       | A×B×F (mm)     | 1595×680×1960 | 1595×680×2000 | 1595×1395×1960 | 1595×1395×2000 |
| Net Weight         | (kg)           | 230           | 370           | 250            | 390            |