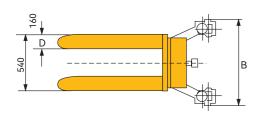

| Model              |                | MT1015        | MT1029        | GT1015         | GT1029         |
|--------------------|----------------|---------------|---------------|----------------|----------------|
| Туре               |                | Standard      |               | Straddle Leg   |                |
| Capacity           | (kg)           | 1000          | 1000          | 1000           | 1000           |
| Load Center        | <b>C</b> (mm)  | 550           | 550           | 550            | 550            |
| Max. Fork Height   | <b>H</b> (mm)  | 1525          | 2900          | 1500           | 2850           |
| Min. Fork Height   | <b>h</b> (mm)  | 90            | 90            | 65             | 65             |
| Fork Length        | <b>L</b> (mm)  | 1150          | 1150          | 1150           | 1150           |
| Leg Width (inside) | <b>W1</b> (mm) | -             | -             | 1270           | 1270           |
| Load Roller        | (mm)           | Ø78×80        | Ø78×80        | Ø78×80         | Ø78×80         |
| Steering Wheel     | (mm)           | Ø150×38       | Ø150×38       | Ø150×38        | Ø150×38        |
| Overall Size       | A×B×F (mm)     | 1595×680×1960 | 1595×680×2000 | 1595×1395×1960 | 1595×1395×2000 |
| Net Weight         | (kg)           | 230           | 370           | 250            | 390            |