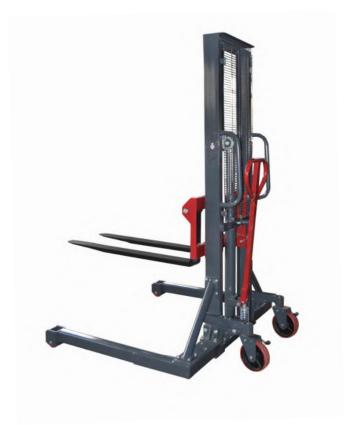

## Hand Stacker MT / GT series

Stacker

## Heavy Duty Design.

- ◆ Unique technology of quick lift system.
- ◆ Compact design and strong, accurate steel construction.
- ◆ Top quality hydraulic pump and cylinder with German seals.
- ◆ Top of stroke bypass valve built in.
- ◆ Conforms to EN1757-1.

| Model              |                | MT1015        | MT1029        | GT1015         | GT1029         |
|--------------------|----------------|---------------|---------------|----------------|----------------|
| Туре               |                | Standard      |               | Straddle Leg   |                |
| Capacity           | (kg)           | 1000          | 1000          | 1000           | 1000           |
| Load Center        | <b>C</b> (mm)  | 550           | 550           | 550            | 550            |
| Max. Fork Height   | <b>H</b> (mm)  | 1525          | 2900          | 1500           | 2850           |
| Min. Fork Height   | <b>h</b> (mm)  | 90            | 90            | 65             | 65             |
| Fork Length        | <b>L</b> (mm)  | 1150          | 1150          | 1150           | 1150           |
| Leg Width (inside) | <b>W1</b> (mm) | -             | -             | 1270           | 1270           |
| Load Roller        | (mm)           | Ø78×80        | Ø78×80        | Ø78×80         | Ø78×80         |
| Steering Wheel     | (mm)           | Ø150×38       | Ø150×38       | Ø150×38        | Ø150×38        |
| Overall Size       | A×B×F (mm)     | 1595×680×1960 | 1595×680×2000 | 1595×1395×1960 | 1595×1395×2000 |
| Net Weight         | (kg)           | 230           | 370           | 250            | 390            |