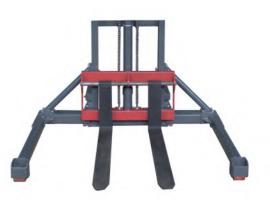

## Manual Straddle Adjustable Fork **PZK** series

- Unique technology of quick lift system.
- ◆ Compact design and strong, accurate steel construction.
- ◆ Top quality 1 piece"C"section forks for greatest strength.
- ◆ Top of stroke bypass value built in.
- ◆ Conforms to EN1757-1:2001.