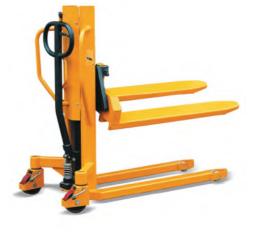

## Semi-Electric Hydraulic Forklift Stacker **MS / MXS** series

- Heavy duty design and top quality mast construction;
- Imported pump station provides a smooth lifting;
- + High quality maintenance-free battery, save maintenance time and cost, battery notifer and low voltage alarm lamp;
- Light and easy manual steering systm;

CE

- ◆ Safety guard on load roller and steering wheel;
- Steel pallet fork is made of whole stamping forming;
- ◆ Conforms to EN1757-1:2001 European standard.

MS1016

MXS1016 (Support Legs can be retractable)

| Model                           |                   | MS1016         | MXS1016        |
|---------------------------------|-------------------|----------------|----------------|
| Туре                            | (kg)              | Standard       | Standard       |
| Rated Load Capacity             | (mm)              | 1000           | 1000           |
| Load Center                     | (mm)              | 600            | 600            |
| Min. / Max. Fork Height         | (mm)              | 90/1600        | 90/1600        |
| Max. Working Height             | (mm)              | 2130           | 2130           |
| Fork Length                     | (mm)              | 1000           | 1000           |
| Fork Width                      | (mm)              | 970            | 970            |
| Single Fork Width               | (mm)              | 120            | 120            |
| Lifting Speed (loaded/unloaded) | (mm/s)            | 70/120         | 70/120         |
| Pump Station Power              | (kw/v)            | 1.5/12         | 1.5/12         |
| Front Wheel Size (nylon)        | (mm)              | Ø80×55         | Ø80×55         |
| Rear Wheel Size (nylon)         | (mm)              | Ø150×50        | Ø150×50        |
| Min. Turning Radius             | (mm)              | 1950           | 1950           |
| Battery                         | (Ah/V)            | 120/12         | 120/12         |
| Overall Size                    | <i>L×W×H</i> (mm) | 1700×1000×2070 | 1700×1000×2070 |
| Inner Width of Front Leg        | (mm)              | -              | 934-1270       |
| Adjustable Fork Range           | (mm)              | -              | 216-790        |
| Net Weight                      | (kg)              | 324            | 362            |