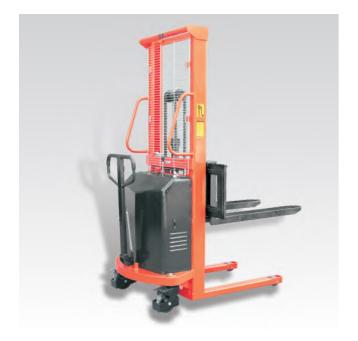

## Semi-Electric Hydraulic Forklift Stacker **MS / MXS** series

- Heavy duty design and top quality mast construction;
- Imported pump station provides a smooth lifting;
- + High quality maintenance-free battery, save maintenance time and cost, battery notifer and low voltage alarm lamp;
- Light and easy manual steering systm;

CE

- ◆ Safety guard on load roller and steering wheel;
- Steel pallet fork is made of whole stamping forming;
- ◆ Conforms to EN1757-1:2001 European standard.

MS1016

MXS1016 (Support Legs can be retractable)

| Model                           |                   | MS1016         | MXS1016        |
|---------------------------------|-------------------|----------------|----------------|
| Туре                            | (kg)              | Standard       | Standard       |
| Rated Load Capacity             | (mm)              | 1000           | 1000           |
| Load Center                     | (mm)              | 600            | 600            |
| Min. / Max. Fork Height         | (mm)              | 90/1600        | 90/1600        |
| Max. Working Height             | (mm)              | 2130           | 2130           |
| Fork Length                     | (mm)              | 1000           | 1000           |
| Fork Width                      | (mm)              | 970            | 970            |
| Single Fork Width               | (mm)              | 120            | 120            |
| Lifting Speed (loaded/unloaded) | (mm/s)            | 70/120         | 70/120         |
| Pump Station Power              | (kw/v)            | 1.5/12         | 1.5/12         |
| Front Wheel Size (nylon)        | (mm)              | Ø80×55         | Ø80×55         |
| Rear Wheel Size (nylon)         | (mm)              | Ø150×50        | Ø150×50        |
| Min. Turning Radius             | (mm)              | 1950           | 1950           |
| Battery                         | (Ah/V)            | 120/12         | 120/12         |
| Overall Size                    | <i>L×W×H</i> (mm) | 1700×1000×2070 | 1700×1000×2070 |
| Inner Width of Front Leg        | (mm)              | -              | 934-1270       |
| Adjustable Fork Range           | (mm)              | -              | 216-790        |
| Net Weight                      | (kg)              | 324            | 362            |