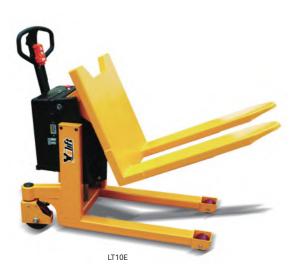

## Pallet Tilter **LT** series

Manual and Electric Version.

- Designed to give the user an ergonomically correct position to reach loads easily without the necessity of bending down or stretching up.
- ♦ Handle can be turned and locked in position away from the work area.
- Applies to both sitting and standing positions.
- ♦ Forks can be tilted up to 90°.
- Both are supplied as standard with parking brake and foot protectors.
- ◆ Conforms to EN1757-1 and EN1175-1.