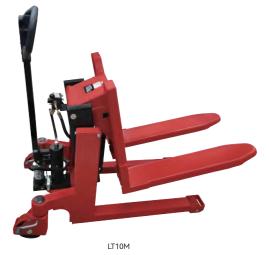

## Pallet Tilter **LT** series

Manual and Electric Version.

- Designed to give the user an ergonomically correct position to reach loads easily without the necessity of bending down or stretching up.
- ♦ Handle can be turned and locked in position away from the work area.
- Applies to both sitting and standing positions.
- ♦ Forks can be tilted up to 90°.
- Both are supplied as standard with parking brake and foot protectors.
- ◆ Conforms to EN1757-1 and EN1175-1.

| Model                       |                | LT10M<br>Manual |  |
|-----------------------------|----------------|-----------------|--|
| Туре                        |                |                 |  |
| Capacity                    | (kg)           | 1000            |  |
| Lifting Height, Vertical    | <b>h</b> (mm)  | 285             |  |
| Min. Fork Height            | <i>h1</i> (mm) | 85              |  |
| Fork Length                 | <i>I</i> (mm)  | 800             |  |
| Handle Height               | <i>L1</i> (mm) | 1138            |  |
| Overall Fork Width          | <b>b</b> (mm)  | 560             |  |
| Width Between Forks         | <b>b1</b> (mm) | 320             |  |
| Fork Tip Length From Roller | <i>L2</i> (mm) | 135             |  |
| Overall Width               | <b>B</b> (mm)  | 638             |  |
| Overall Length              | <i>L</i> (mm)  | 1325            |  |
| Overall Height, Raised      | <b>H</b> (mm)  | 950             |  |
| Overall Height, Lowered     | <b>H</b> (mm)  | 750             |  |
| Load Center Min. / Max.     | <i>C1</i> (mm) | 200/400         |  |
| Load Center Min. / Max.     | <b>C2</b> (mm) | 200/420         |  |
| Power Unit                  | (KW/V)         | -               |  |
| Net Weight                  | (kg)           | 178             |  |