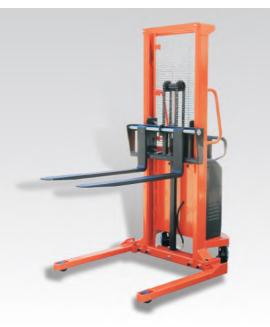

## Semi-Electric Hydraulic Forklift Stacker **MS / MXS** series

- Heavy duty design and top quality mast construction;
- Imported pump station provides a smooth lifting;
- + High quality maintenance-free battery, save maintenance time and cost, battery notifer and low voltage alarm lamp;
- Light and easy manual steering systm;

CE

- ◆ Safety guard on load roller and steering wheel;
- Steel pallet fork is made of whole stamping forming;
- ◆ Conforms to EN1757-1:2001 European standard.

MS1016

MXS1016 (Support Legs can be retractable)

| Model                           |                   | MS1016         | MXS1016        |
|---------------------------------|-------------------|----------------|----------------|
| Туре                            | (kg)              | Standard       | Standard       |
| Rated Load Capacity             | (mm)              | 1000           | 1000           |
| Load Center                     | (mm)              | 600            | 600            |
| Min. / Max. Fork Height         | (mm)              | 90/1600        | 90/1600        |
| Max. Working Height             | (mm)              | 2130           | 2130           |
| Fork Length                     | (mm)              | 1000           | 1000           |
| Fork Width                      | (mm)              | 970            | 970            |
| Single Fork Width               | (mm)              | 120            | 120            |
| Lifting Speed (loaded/unloaded) | (mm/s)            | 70/120         | 70/120         |
| Pump Station Power              | (kw/v)            | 1.5/12         | 1.5/12         |
| Front Wheel Size (nylon)        | (mm)              | Ø80×55         | Ø80×55         |
| Rear Wheel Size (nylon)         | (mm)              | Ø150×50        | Ø150×50        |
| Min. Turning Radius             | (mm)              | 1950           | 1950           |
| Battery                         | (Ah/V)            | 120/12         | 120/12         |
| Overall Size                    | <i>L×W×H</i> (mm) | 1700×1000×2070 | 1700×1000×2070 |
| Inner Width of Front Leg        | (mm)              | -              | 934-1270       |
| Adjustable Fork Range           | (mm)              | -              | 216-790        |
| Net Weight                      | (kg)              | 324            | 362            |