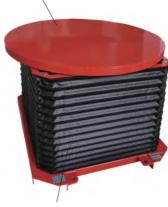

## Electric Rotating Lift Table **ALT-EH / ALT-EP** series

- ♦ 360 degree rotating closed platform.
- ♦ Easy to be moved by the forklift.
- Internal power pack equipped with relief valve against overloading and compensated flow valve for controlled lowering speed.
- ♦ Heavy duty cylinders with drainage system and check valve to stop the lift table lowering in case of hose burst.
- With hand controller, foot pedal controller as optional.
- ◆ Single phase power supply as optional.
- External power unit as optional.

Carousel pallet turn with brake

Stainless

Galvanized

Option-Solid Disc with Cover

Option-Skirt cover

| Model                |      | ALT1000EH            | ALT2000EH           | ALT1000EP            | ALT2000EP           |
|----------------------|------|----------------------|---------------------|----------------------|---------------------|
| Capacity             | (kg) | 1000                 | 2000                | 1000                 | 2000                |
| Operation Type       | (mm) | Electric (Handle)    | Electric (Handle)   | Electric (Pedal)     | Electric (Pedal)    |
| Diameter of Platform | (mm) | 1110                 | 1110                | 1110                 | 1110                |
| Min. Platform Height | (mm) | 300                  | 300                 | 300                  | 300                 |
| Max. Platform Height | (mm) | 700                  | 700                 | 700                  | 700                 |
| Basement Length      | (mm) | 934                  | 934                 | 934                  | 934                 |
| Basement Width       | (mm) | 922                  | 922                 | 922                  | 922                 |
| Lift Time            | (s)  | 15-20                | 20-25               | 15-20                | 20-25               |
| Power Pack           |      | 380V/50HZ, AC 1.1 KW | 380V/50HZ, AC 2.2KW | 380V/50HZ, AC 1.1 KW | 380V/50HZ, AC 2.2KW |
| Net Weight           | (kg) | 163                  | 175                 | 164                  | 176                 |