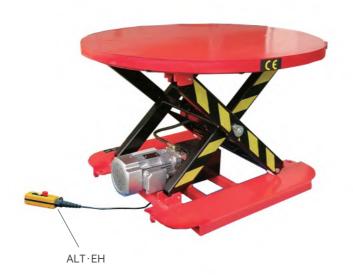

## Electric Rotating Lift Table **ALT-EH / ALT-EP** series

- ♦ 360 degree rotating closed platform.
- ♦ Easy to be moved by the forklift.
- Internal power pack equipped with relief valve against overloading and compensated flow valve for controlled lowering speed.
- ♦ Heavy duty cylinders with drainage system and check valve to stop the lift table lowering in case of hose burst.
- With hand controller, foot pedal controller as optional.
- ◆ Single phase power supply as optional.
- External power unit as optional.

Carousel pallet turn with brake

Stainless

Galvanized

Option-Solid Disc with Cover

Option-Skirt cover

| Model                |      | ALT1000EH            | ALT2000EH           | ALT1000EP            | ALT2000EP           |
|----------------------|------|----------------------|---------------------|----------------------|---------------------|
| Capacity             | (kg) | 1000                 | 2000                | 1000                 | 2000                |
| Operation Type       | (mm) | Electric (Handle)    | Electric (Handle)   | Electric (Pedal)     | Electric (Pedal)    |
| Diameter of Platform | (mm) | 1110                 | 1110                | 1110                 | 1110                |
| Min. Platform Height | (mm) | 300                  | 300                 | 300                  | 300                 |
| Max. Platform Height | (mm) | 700                  | 700                 | 700                  | 700                 |
| Basement Length      | (mm) | 934                  | 934                 | 934                  | 934                 |
| Basement Width       | (mm) | 922                  | 922                 | 922                  | 922                 |
| Lift Time            | (s)  | 15-20                | 20-25               | 15-20                | 20-25               |
| Power Pack           |      | 380V/50HZ, AC 1.1 KW | 380V/50HZ, AC 2.2KW | 380V/50HZ, AC 1.1 KW | 380V/50HZ, AC 2.2KW |
| Net Weight           | (kg) | 163                  | 175                 | 164                  | 176                 |