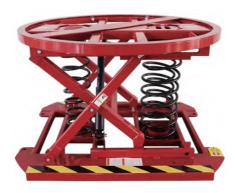

## Pallet Sping Positioner and Level Loader **SP-2000**

- Automatically maintain a load at the ideal height for manual loading and unloading.
- Automatically maintain the top of the load at the working height.

CE

- ◆ Includes a steel scissor lift mechanism and at least one large compression spring.
- ◆ The springs are chosen to match the weight and height of a fully loaded pallet.
- With a shock absorber to eliminate tendency for the load to bounce on the springs.

| Model                       |      | SP-2000              |
|-----------------------------|------|----------------------|
| Capacity                    | (kg) | 200-2000             |
| Compressed Height           | (mm) | 240                  |
| Extended Height             | (mm) | 710                  |
| Rotation Ring, Outside Dia. | (mm) | Ø1110                |
| Rotating Ring Inside Dia.   | (mm) | Ø1035                |
| Base Frame Length           | (mm) | 1150                 |
| Base Frame Width            | (mm) | 930                  |
| With 3 springs              |      | Large, Middle, Small |
| Net Weight                  | (kg) | 128                  |