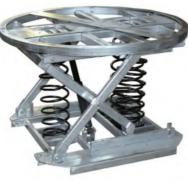

## Pallet Sping Positioner and Level Loader **SP-2000**

- Automatically maintain a load at the ideal height for manual loading and unloading.
- Automatically maintain the top of the load at the working height.

CE

- ◆ Includes a steel scissor lift mechanism and at least one large compression spring.
- ◆ The springs are chosen to match the weight and height of a fully loaded pallet.
- With a shock absorber to eliminate tendency for the load to bounce on the springs.

| Model                       |      | SP-2000              |
|-----------------------------|------|----------------------|
| Capacity                    | (kg) | 200-2000             |
| Compressed Height           | (mm) | 240                  |
| Extended Height             | (mm) | 710                  |
| Rotation Ring, Outside Dia. | (mm) | Ø1110                |
| Rotating Ring Inside Dia.   | (mm) | Ø1035                |
| Base Frame Length           | (mm) | 1150                 |
| Base Frame Width            | (mm) | 930                  |
| With 3 springs              |      | Large, Middle, Small |
| Net Weight                  | (kg) | 128                  |