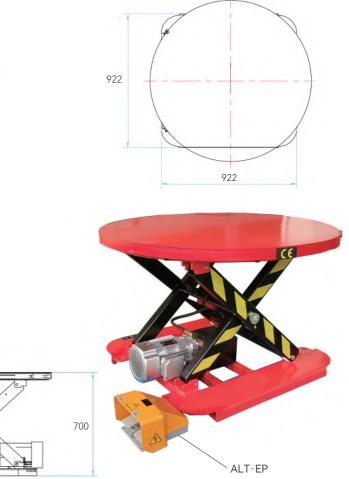

## Electric Rotating Lift Table **ALT-EH / ALT-EP** series

- ♦ 360 degree rotating closed platform.
- ♦ Easy to be moved by the forklift.
- Internal power pack equipped with relief valve against overloading and compensated flow valve for controlled lowering speed.
- ♦ Heavy duty cylinders with drainage system and check valve to stop the lift table lowering in case of hose burst.
- With hand controller, foot pedal controller as optional.
- ◆ Single phase power supply as optional.
- External power unit as optional.

Carousel pallet turn with brake

Stainless

Galvanized

Option-Solid Disc with Cover

Option-Skirt cover

| Model                |      | ALT1000EH            | ALT2000EH           | ALT1000EP            | ALT2000EP           |
|----------------------|------|----------------------|---------------------|----------------------|---------------------|
| Capacity             | (kg) | 1000                 | 2000                | 1000                 | 2000                |
| Operation Type       | (mm) | Electric (Handle)    | Electric (Handle)   | Electric (Pedal)     | Electric (Pedal)    |
| Diameter of Platform | (mm) | 1110                 | 1110                | 1110                 | 1110                |
| Min. Platform Height | (mm) | 300                  | 300                 | 300                  | 300                 |
| Max. Platform Height | (mm) | 700                  | 700                 | 700                  | 700                 |
| Basement Length      | (mm) | 934                  | 934                 | 934                  | 934                 |
| Basement Width       | (mm) | 922                  | 922                 | 922                  | 922                 |
| Lift Time            | (s)  | 15-20                | 20-25               | 15-20                | 20-25               |
| Power Pack           |      | 380V/50HZ, AC 1.1 KW | 380V/50HZ, AC 2.2KW | 380V/50HZ, AC 1.1 KW | 380V/50HZ, AC 2.2KW |
| Net Weight           | (kg) | 163                  | 175                 | 164                  | 176                 |