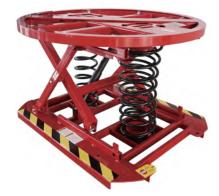

## Pallet Sping Positioner and Level Loader **SP-2000**

- Automatically maintain a load at the ideal height for manual loading and unloading.
- Automatically maintain the top of the load at the working height.

CE

- ◆ Includes a steel scissor lift mechanism and at least one large compression spring.
- ◆ The springs are chosen to match the weight and height of a fully loaded pallet.
- With a shock absorber to eliminate tendency for the load to bounce on the springs.

| Model                       |      | SP-2000              |
|-----------------------------|------|----------------------|
| Capacity                    | (kg) | 200-2000             |
| Compressed Height           | (mm) | 240                  |
| Extended Height             | (mm) | 710                  |
| Rotation Ring, Outside Dia. | (mm) | Ø1110                |
| Rotating Ring Inside Dia.   | (mm) | Ø1035                |
| Base Frame Length           | (mm) | 1150                 |
| Base Frame Width            | (mm) | 930                  |
| With 3 springs              |      | Large, Middle, Small |
| Net Weight                  | (kg) | 128                  |