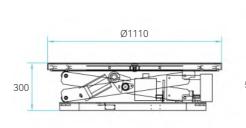

Carousel pallet turn with brake

Stainless

Galvanized

Option-Solid Disc with Cover

Option-Skirt cover

| Model                |      | ALT1000EH            | ALT2000EH           | ALT1000EP            | ALT2000EP           |
|----------------------|------|----------------------|---------------------|----------------------|---------------------|
| Capacity             | (kg) | 1000                 | 2000                | 1000                 | 2000                |
| Operation Type       | (mm) | Electric (Handle)    | Electric (Handle)   | Electric (Pedal)     | Electric (Pedal)    |
| Diameter of Platform | (mm) | 1110                 | 1110                | 1110                 | 1110                |
| Min. Platform Height | (mm) | 300                  | 300                 | 300                  | 300                 |
| Max. Platform Height | (mm) | 700                  | 700                 | 700                  | 700                 |
| Basement Length      | (mm) | 934                  | 934                 | 934                  | 934                 |
| Basement Width       | (mm) | 922                  | 922                 | 922                  | 922                 |
| Lift Time            | (s)  | 15-20                | 20-25               | 15-20                | 20-25               |
| Power Pack           |      | 380V/50HZ, AC 1.1 KW | 380V/50HZ, AC 2.2KW | 380V/50HZ, AC 1.1 KW | 380V/50HZ, AC 2.2KW |
| Net Weight           | (kg) | 163                  | 175                 | 164                  | 176                 |

| Model                       |      | SP-2000              |
|-----------------------------|------|----------------------|
| Capacity                    | (kg) | 200-2000             |
| Compressed Height           | (mm) | 240                  |
| Extended Height             | (mm) | 710                  |
| Rotation Ring, Outside Dia. | (mm) | Ø1110                |
| Rotating Ring Inside Dia.   | (mm) | Ø1035                |
| Base Frame Length           | (mm) | 1150                 |
| Base Frame Width            | (mm) | 930                  |
| With 3 springs              |      | Large, Middle, Small |
| Net Weight                  | (kg) | 128                  |