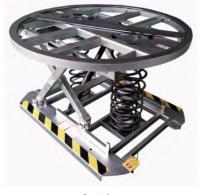

## Pallet Sping Positioner and Level Loader **SP-2000**

- Automatically maintain a load at the ideal height for manual loading and unloading.
- Automatically maintain the top of the load at the working height.

CE

- ◆ Includes a steel scissor lift mechanism and at least one large compression spring.
- ◆ The springs are chosen to match the weight and height of a fully loaded pallet.
- With a shock absorber to eliminate tendency for the load to bounce on the springs.

| Model                       |      | SP-2000              |
|-----------------------------|------|----------------------|
| Capacity                    | (kg) | 200-2000             |
| Compressed Height           | (mm) | 240                  |
| Extended Height             | (mm) | 710                  |
| Rotation Ring, Outside Dia. | (mm) | Ø1110                |
| Rotating Ring Inside Dia.   | (mm) | Ø1035                |
| Base Frame Length           | (mm) | 1150                 |
| Base Frame Width            | (mm) | 930                  |
| With 3 springs              |      | Large, Middle, Small |
| Net Weight                  | (kg) | 128                  |