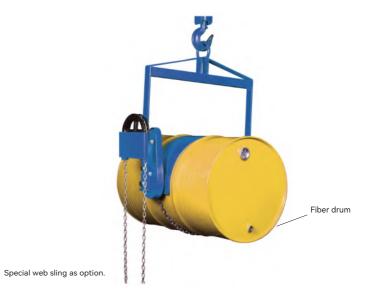

## Vertical Drum Lifters / Dispensers $\it LM/\it LG$

- ♦ One-person Operation saves time, reduces spilling waste, and improves productivity.
- Simply attach or hang lifter on hook from an overhead hoist or crane, cinch saddle around drum, and raise to desired height and position.
- ◆ Lift, transport, and pour from open and closed head drum.

## LG800

- Allows remote pouring operations.
- Geared chain control and low effort feature make this model useable at any height. 10-ft control chain can be locked to secure drum in any position during transit and dispensing.