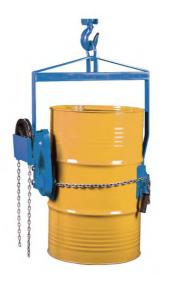

## Vertical Drum Lifters / Dispensers $\it LM/\it LG$

- ♦ One-person Operation saves time, reduces spilling waste, and improves productivity.
- Simply attach or hang lifter on hook from an overhead hoist or crane, cinch saddle around drum, and raise to desired height and position.
- ◆ Lift, transport, and pour from open and closed head drum.

## **LM800N**

- Positive tilt lock on drum saddle to hold drum upright in transit.
- ◆ When released, the operator can manually tilt the drum to control pouring an the drum can be rotated 360~ in either direction.
- ◆ Locks also hold drum in horizontal position.

## LG800

- Allows remote pouring operations.
- Geared chain control and low effort feature make this model useable at any height. 10-ft control chain can be locked to secure drum in any position during transit and dispensing.