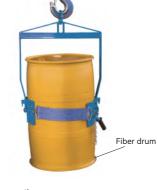

## Vertical Drum Lifters / Dispensers $\it LM/\it LG$

- ♦ One-person Operation saves time, reduces spilling waste, and improves productivity.
- Simply attach or hang lifter on hook from an overhead hoist or crane, cinch saddle around drum, and raise to desired height and position.
- ◆ Lift, transport, and pour from open and closed head drum.

## **LM800N**

- Positive tilt lock on drum saddle to hold drum upright in transit.
- ◆ When released, the operator can manually tilt the drum to control pouring an the drum can be rotated 360~ in either direction.
- ◆ Locks also hold drum in horizontal position.