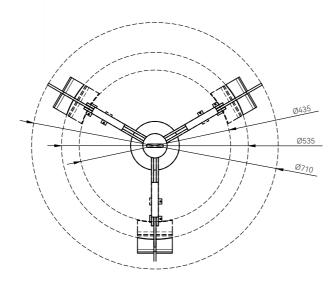

## Drum Lifter **DL500F** series

- Lifting, moving and stowing 30 gallon and 55 gallon drums.
  Works easily with overhead hoist or hook from forklift or crane.

**Drum Lifter** 

• Compact and heavy duty design, convenient to use.

| Model             |              | DL500F                                                                                          |  |
|-------------------|--------------|-------------------------------------------------------------------------------------------------|--|
| Load Capacity     | (lbs)        | 1000                                                                                            |  |
| Drum Type Lifted  |              | 33 gallon and 55 gallon. closed-head steel & poly drums                                         |  |
| Net Weight        | (lbs)        | 30                                                                                              |  |
| Overall Dimension | H×W×D (inch) | 5 <sup>1</sup> / <sub>2</sub> × 29 <sup>1</sup> / <sub>2</sub> × 29 <sup>1</sup> / <sub>2</sub> |  |