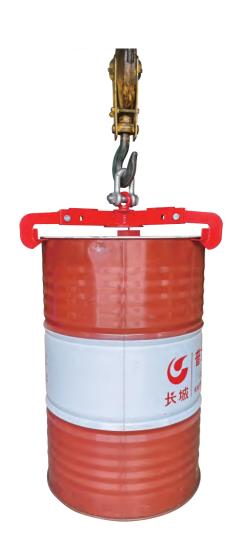

## Drum Lifter **DL500F** series

- Lifting, moving and stowing 30 gallon and 55 gallon drums.
  Works easily with overhead hoist or hook from forklift or crane.

**Drum Lifter** 

• Compact and heavy duty design, convenient to use.

| Model             |              | DL500F                                                                                          |  |
|-------------------|--------------|-------------------------------------------------------------------------------------------------|--|
| Load Capacity     | (lbs)        | 1000                                                                                            |  |
| Drum Type Lifted  |              | 33 gallon and 55 gallon. closed-head steel & poly drums                                         |  |
| Net Weight        | (lbs)        | 30                                                                                              |  |
| Overall Dimension | H×W×D (inch) | 5 <sup>1</sup> / <sub>2</sub> × 29 <sup>1</sup> / <sub>2</sub> × 29 <sup>1</sup> / <sub>2</sub> |  |