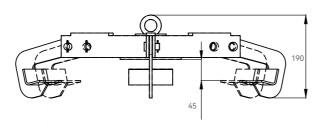

| Model             |              | DL500F                                                                                          |  |
|-------------------|--------------|-------------------------------------------------------------------------------------------------|--|
| Load Capacity     | (lbs)        | 1000                                                                                            |  |
| Drum Type Lifted  |              | 33 gallon and 55 gallon. closed-head steel & poly drums                                         |  |
| Net Weight        | (lbs)        | 30                                                                                              |  |
| Overall Dimension | H×W×D (inch) | 5 <sup>1</sup> / <sub>2</sub> × 29 <sup>1</sup> / <sub>2</sub> × 29 <sup>1</sup> / <sub>2</sub> |  |