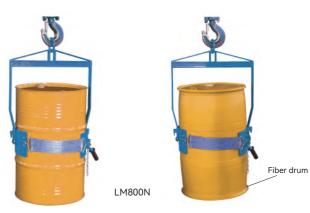

## Vertical Drum Lifters / Dispensers $\it LM/\it LG$

- ♦ One-person Operation saves time, reduces spilling waste, and improves productivity.
- Simply attach or hang lifter on hook from an overhead hoist or crane, cinch saddle around drum, and raise to desired height and position.
- ◆ Lift, transport, and pour from open and closed head drum.

## **LM800N**

- Positive tilt lock on drum saddle to hold drum upright in transit.
- ◆ When released, the operator can manually tilt the drum to control pouring an the drum can be rotated 360~ in either direction.
- ◆ Locks also hold drum in horizontal position.

## LG800

- Allows remote pouring operations.
- Geared chain control and low effort feature make this model useable at any height. 10-ft control chain can be locked to secure drum in any position during transit and dispensing.

| Model                    |           | LM800                                               | LG800             |  |
|--------------------------|-----------|-----------------------------------------------------|-------------------|--|
| Max. Weight Capacity     | (kg/lbs)  | 360 / 800                                           |                   |  |
| Drum Type Lifted         |           | 30/55 gallon close                                  | d-head steel drum |  |
| Net Weight               | (kg/lbs)  | 20 / 44                                             | 38 / 84           |  |
| Overall Dimension(H×W×D) | (mm/inch) | 990×725×200 / 39×28 <sup>1</sup> / <sub>2</sub> ×85 |                   |  |