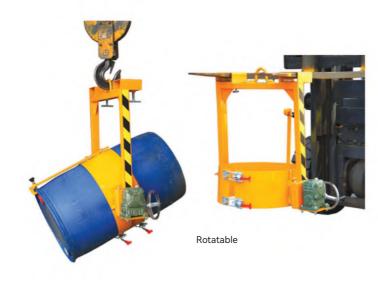

## Drum Grab **DG** series

- ◆ Fork Mounted Automatically!
- ◆ Easily and quickly lift drums without hydraulic or electric connections.

  Simply slip onto forks and tighten hand screws. Heavy duty steel construction.

  Lifts,transports and deposits drums without leaving the driving postion.

  Firm pressure is automatically applied by action of the losded drum and will be firmly maintained in the same position until being deposited, it is then automatically released.