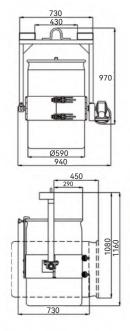

## Forklift Crane Mounted Drum Lifters **LM800A/B**

- ◆ Unique Eagle-grip structure, with automatic adjusting core frame, speedy and safe.
- ◆ All mechanical automatic clamping handle from one to four drums once.
- ♦ Ideal for transporting and stacking steel drums, plastic drums and fiber drums.

| Model         |       | LM800A | LM800B |
|---------------|-------|--------|--------|
| Load Capacity | (lbs) | 800    | 800    |
| Length        | (mm)  | 860    | 970    |
| Width         | (mm)  | 687    | 940    |
| Drum Size     | (mm)  | Ø572   | Ø572   |
| Net Weight    | (kg)  | 30     | 44     |