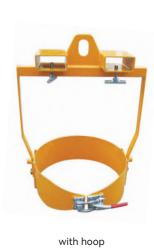

## Drum Grab **DG** series

- ◆ Fork Mounted Automatically!
- ◆ Easily and quickly lift drums without hydraulic or electric connections.

  Simply slip onto forks and tighten hand screws. Heavy duty steel construction.

  Lifts,transports and deposits drums without leaving the driving postion.

  Firm pressure is automatically applied by action of the losded drum and will be firmly maintained in the same position until being deposited, it is then automatically released.