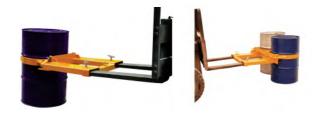

## Drum Grab **DG** series

- ◆ Fork Mounted Automatically!
- ◆ Easily and quickly lift drums without hydraulic or electric connections.

  Simply slip onto forks and tighten hand screws. Heavy duty steel construction.

  Lifts,transports and deposits drums without leaving the driving postion.

  Firm pressure is automatically applied by action of the losded drum and will be firmly maintained in the same position until being deposited, it is then automatically released.