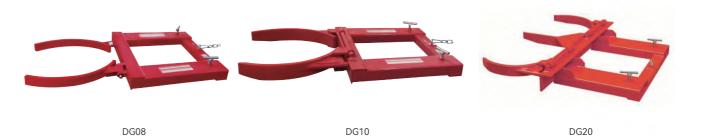

DG45

DG40

DG50

| Model | Drum Type                      | Capacity       | Drum     | Fork Pockets                                                 | Net Weight |
|-------|--------------------------------|----------------|----------|--------------------------------------------------------------|------------|
|       |                                | (lbs/per drum) | (gallon) | (inch)                                                       | (lbs)      |
| DG08  | Single Steel Drum              | 1500           | 55       | 5 <sup>1</sup> /2×2                                          | 121        |
| DG10  | Single Steel Drum              | 1500           | 55       | 51/ <sub>2</sub> ×2                                          | 121        |
| DG20  | Double Steel Drum              | 1500           | 55       | 7×2 <sup>1</sup> / <sub>4</sub>                              | 198        |
| DG30  | Adjustable, Single Steel Drum  | 1500           | 30 or 55 | 5 <sup>1</sup> /2× 2                                         | 115        |
| DG40  | Adjustable, Steel/Plastic Drum | 1500           | 30 or 55 | 7×2 <sup>1</sup> / <sub>4</sub>                              | 125        |
| DG45  | Adjustable, Double Steel Drum  | 1500           | 30 or 55 | 7×2 <sup>1</sup> / <sub>4</sub>                              | 194        |
| DG50  | Adjustable, Single Poly Drum   | 1000           | 30 or 55 | 5 <sup>3</sup> /8×1 <sup>1</sup> /2                          | 41         |
| DG60  | Adjustable, Double Poly Drum   | 1000           | 35 or 55 | 5 <sup>3</sup> / <sub>8</sub> ×1 <sup>1</sup> / <sub>2</sub> | 71         |