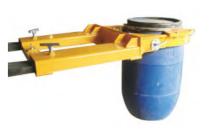

## Drum Grab **DG** series

- ◆ Fork Mounted Automatically!
- ◆ Easily and quickly lift drums without hydraulic or electric connections.

  Simply slip onto forks and tighten hand screws. Heavy duty steel construction.

  Lifts,transports and deposits drums without leaving the driving postion.

  Firm pressure is automatically applied by action of the losded drum and will be firmly maintained in the same position until being deposited, it is then automatically released.

DG45

DG40

DG50

| Model | Drum Type                      | Capacity       | Drum     | Fork Pockets                                                 | Net Weight |
|-------|--------------------------------|----------------|----------|--------------------------------------------------------------|------------|
|       |                                | (lbs/per drum) | (gallon) | (inch)                                                       | (lbs)      |
| DG08  | Single Steel Drum              | 1500           | 55       | 5 <sup>1</sup> /2×2                                          | 121        |
| DG10  | Single Steel Drum              | 1500           | 55       | 51/ <sub>2</sub> ×2                                          | 121        |
| DG20  | Double Steel Drum              | 1500           | 55       | 7×2 <sup>1</sup> / <sub>4</sub>                              | 198        |
| DG30  | Adjustable, Single Steel Drum  | 1500           | 30 or 55 | 5 <sup>1</sup> /2× 2                                         | 115        |
| DG40  | Adjustable, Steel/Plastic Drum | 1500           | 30 or 55 | 7×2 <sup>1</sup> / <sub>4</sub>                              | 125        |
| DG45  | Adjustable, Double Steel Drum  | 1500           | 30 or 55 | 7×2 <sup>1</sup> / <sub>4</sub>                              | 194        |
| DG50  | Adjustable, Single Poly Drum   | 1000           | 30 or 55 | 5 <sup>3</sup> /8×1 <sup>1</sup> /2                          | 41         |
| DG60  | Adjustable, Double Poly Drum   | 1000           | 35 or 55 | 5 <sup>3</sup> / <sub>8</sub> ×1 <sup>1</sup> / <sub>2</sub> | 71         |