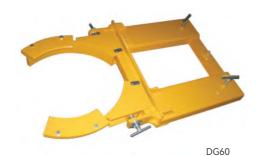

## Drum Grab **DG** series

- ◆ Fork Mounted Automatically!
- ◆ Easily and quickly lift drums without hydraulic or electric connections.

  Simply slip onto forks and tighten hand screws. Heavy duty steel construction.

  Lifts,transports and deposits drums without leaving the driving postion.

  Firm pressure is automatically applied by action of the losded drum and will be firmly maintained in the same position until being deposited, it is then automatically released.

DG45

DG40

DG50

| Model | Drum Type                      | Capacity       | Drum     | Fork Pockets                                                 | Net Weight |
|-------|--------------------------------|----------------|----------|--------------------------------------------------------------|------------|
|       |                                | (lbs/per drum) | (gallon) | (inch)                                                       | (lbs)      |
| DG08  | Single Steel Drum              | 1500           | 55       | 5 <sup>1</sup> /2×2                                          | 121        |
| DG10  | Single Steel Drum              | 1500           | 55       | 51/ <sub>2</sub> ×2                                          | 121        |
| DG20  | Double Steel Drum              | 1500           | 55       | 7×2 <sup>1</sup> / <sub>4</sub>                              | 198        |
| DG30  | Adjustable, Single Steel Drum  | 1500           | 30 or 55 | 5 <sup>1</sup> /2× 2                                         | 115        |
| DG40  | Adjustable, Steel/Plastic Drum | 1500           | 30 or 55 | 7×2 <sup>1</sup> / <sub>4</sub>                              | 125        |
| DG45  | Adjustable, Double Steel Drum  | 1500           | 30 or 55 | 7×2 <sup>1</sup> / <sub>4</sub>                              | 194        |
| DG50  | Adjustable, Single Poly Drum   | 1000           | 30 or 55 | 5 <sup>3</sup> /8×1 <sup>1</sup> /2                          | 41         |
| DG60  | Adjustable, Double Poly Drum   | 1000           | 35 or 55 | 5 <sup>3</sup> / <sub>8</sub> ×1 <sup>1</sup> / <sub>2</sub> | 71         |