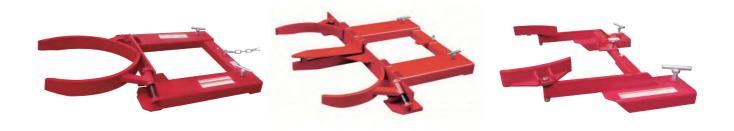

DG45

DG40

DG50

| Model | Drum Type                      | Capacity       | Drum     | Fork Pockets                                                 | Net Weight |
|-------|--------------------------------|----------------|----------|--------------------------------------------------------------|------------|
|       |                                | (lbs/per drum) | (gallon) | (inch)                                                       | (lbs)      |
| DG08  | Single Steel Drum              | 1500           | 55       | 5 <sup>1</sup> /2×2                                          | 121        |
| DG10  | Single Steel Drum              | 1500           | 55       | 51/ <sub>2</sub> ×2                                          | 121        |
| DG20  | Double Steel Drum              | 1500           | 55       | 7×2 <sup>1</sup> / <sub>4</sub>                              | 198        |
| DG30  | Adjustable, Single Steel Drum  | 1500           | 30 or 55 | 5 <sup>1</sup> /2× 2                                         | 115        |
| DG40  | Adjustable, Steel/Plastic Drum | 1500           | 30 or 55 | 7×2 <sup>1</sup> / <sub>4</sub>                              | 125        |
| DG45  | Adjustable, Double Steel Drum  | 1500           | 30 or 55 | 7×2 <sup>1</sup> / <sub>4</sub>                              | 194        |
| DG50  | Adjustable, Single Poly Drum   | 1000           | 30 or 55 | 5 <sup>3</sup> /8×1 <sup>1</sup> /2                          | 41         |
| DG60  | Adjustable, Double Poly Drum   | 1000           | 35 or 55 | 5 <sup>3</sup> / <sub>8</sub> ×1 <sup>1</sup> / <sub>2</sub> | 71         |