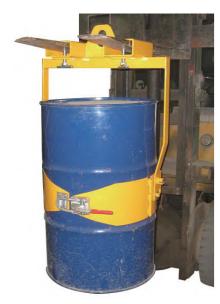

## Drum Grab **DG** series

- ◆ Fork Mounted Automatically!
- ◆ Easily and quickly lift drums without hydraulic or electric connections.

  Simply slip onto forks and tighten hand screws. Heavy duty steel construction.

  Lifts,transports and deposits drums without leaving the driving postion.

  Firm pressure is automatically applied by action of the losded drum and will be firmly maintained in the same position until being deposited, it is then automatically released.