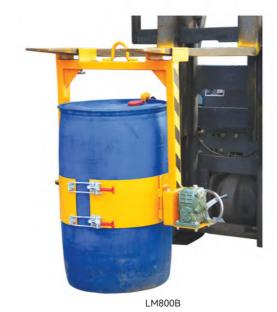

## Forklift Crane Mounted Drum Lifters **LM800A/B**

- ◆ Unique Eagle-grip structure, with automatic adjusting core frame, speedy and safe.
- ◆ All mechanical automatic clamping handle from one to four drums once.
- ♦ Ideal for transporting and stacking steel drums, plastic drums and fiber drums.

| Model         |       | LM800A | LM800B |
|---------------|-------|--------|--------|
| Load Capacity | (lbs) | 800    | 800    |
| Length        | (mm)  | 860    | 970    |
| Width         | (mm)  | 687    | 940    |
| Drum Size     | (mm)  | Ø572   | Ø572   |
| Net Weight    | (kg)  | 30     | 44     |