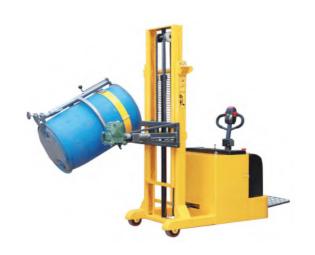

## Counterbalance Electric Drum Stacker **CES420** series

CES420A

CES420B

| Model                      |        | CES420          | CES420A        | CES420B      |
|----------------------------|--------|-----------------|----------------|--------------|
| Capacity                   | (kg)   | 420             |                |              |
| Lifting Height             | (mm)   | 2400            |                |              |
| Turing Radius              | (mm)   | 2150            |                |              |
| Gradeability (Load/Unload) | (%)    | 3/5             |                |              |
| Driving Motor              | (V/Kw) | 1.2             |                |              |
| Lifting Motor              | (V/Kw) | 2.2             |                |              |
| Driving Wheel              | (mm)   | PU, Ø250×80     |                |              |
| Battery                    | (V/Ah) | 24/240          |                |              |
| Battery Charger            | (A/V)  | 24/20           |                |              |
| Braking Method             |        | Electromagnetic |                |              |
| Dimension                  | (mm)   | 2840×1180×1923  | 2980×1005×1923 | 2270×865×923 |
| Rotating Angle             | (°)    | 175             | 360            | 0            |
| Net Weight                 | (kg)   | 1100            | 1050           | 1100         |