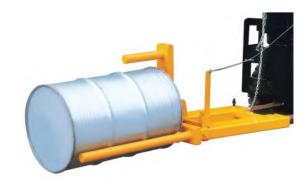

## Drum Positioner **DR400**

- ◆ For manipulating 210 litre steel or L and XL ring.
- Plastic drums from horizontal to vertical and vice-versa.
- ♦ Hinged tines lock automatically when lowered to ground in horizontal position.
- Ideal for loading/unloading drums stored horizontally on drum racking and stands.
- Suitable for loading drums onto vehicles.
- ◆ Completely mechanical operation.
- ◆ Can be operated without the driver leaving the seat of the truck.
- Easy-to-learn operating technique, written instructions provided.