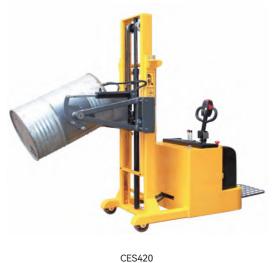

## Counterbalance Electric Drum Stacker **CES420** series

CES420A

CES420B

| Model                      |        | CES420          | CES420A        | CES420B      |
|----------------------------|--------|-----------------|----------------|--------------|
| Capacity                   | (kg)   | 420             |                |              |
| Lifting Height             | (mm)   | 2400            |                |              |
| Turing Radius              | (mm)   | 2150            |                |              |
| Gradeability (Load/Unload) | (%)    | 3/5             |                |              |
| Driving Motor              | (V/Kw) | 1.2             |                |              |
| Lifting Motor              | (V/Kw) | 2.2             |                |              |
| Driving Wheel              | (mm)   | PU, Ø250×80     |                |              |
| Battery                    | (V/Ah) | 24/240          |                |              |
| Battery Charger            | (A/V)  | 24/20           |                |              |
| Braking Method             |        | Electromagnetic |                |              |
| Dimension                  | (mm)   | 2840×1180×1923  | 2980×1005×1923 | 2270×865×923 |
| Rotating Angle             | (°)    | 175             | 360            | 0            |
| Net Weight                 | (kg)   | 1100            | 1050           | 1100         |