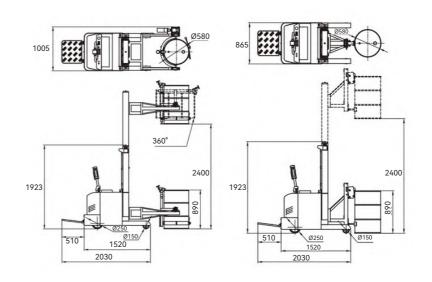

## Counterbalance Electric Drum Stacker **CES420** series

CES420A

CES420B

| Model                      |        | CES420          | CES420A        | CES420B      |
|----------------------------|--------|-----------------|----------------|--------------|
| Capacity                   | (kg)   | 420             |                |              |
| Lifting Height             | (mm)   | 2400            |                |              |
| Turing Radius              | (mm)   | 2150            |                |              |
| Gradeability (Load/Unload) | (%)    | 3/5             |                |              |
| Driving Motor              | (V/Kw) | 1.2             |                |              |
| Lifting Motor              | (V/Kw) | 2.2             |                |              |
| Driving Wheel              | (mm)   | PU, Ø250×80     |                |              |
| Battery                    | (V/Ah) | 24/240          |                |              |
| Battery Charger            | (A/V)  | 24/20           |                |              |
| Braking Method             |        | Electromagnetic |                |              |
| Dimension                  | (mm)   | 2840×1180×1923  | 2980×1005×1923 | 2270×865×923 |
| Rotating Angle             | (°)    | 175             | 360            | 0            |
| Net Weight                 | (kg)   | 1100            | 1050           | 1100         |