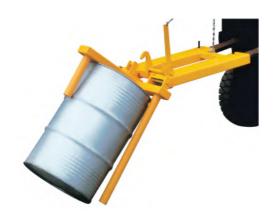

## Drum Positioner **DR400**

- ◆ For manipulating 210 litre steel or L and XL ring.
- Plastic drums from horizontal to vertical and vice-versa.
- ♦ Hinged tines lock automatically when lowered to ground in horizontal position.
- Ideal for loading/unloading drums stored horizontally on drum racking and stands.
- Suitable for loading drums onto vehicles.
- ◆ Completely mechanical operation.
- ◆ Can be operated without the driver leaving the seat of the truck.
- Easy-to-learn operating technique, written instructions provided.

| Model        |                 | DR400        |  |
|--------------|-----------------|--------------|--|
| Capacity     | (kg)            | 400          |  |
| Max. Fork    | <i>W×D</i> (mm) | 140×50       |  |
| Fork Spread  | (mm)            | 575          |  |
| Overall Size | (mm)            | 1900×690×655 |  |
| Net Weight   | (kg)            | 75           |  |