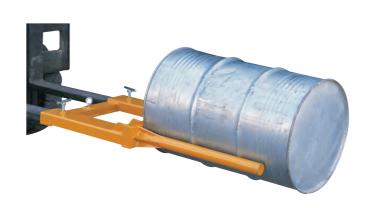

## Drum Positioner **DR400**

- ◆ For manipulating 210 litre steel or L and XL ring.
- Plastic drums from horizontal to vertical and vice-versa.
- ♦ Hinged tines lock automatically when lowered to ground in horizontal position.
- Ideal for loading/unloading drums stored horizontally on drum racking and stands.
- Suitable for loading drums onto vehicles.
- ◆ Completely mechanical operation.
- ◆ Can be operated without the driver leaving the seat of the truck.
- Easy-to-learn operating technique, written instructions provided.