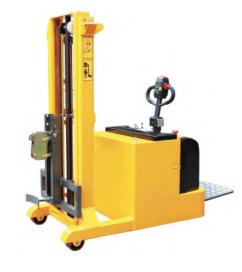

## Counterbalance Electric Drum Stacker **CES420** series

CES420A

CES420B

| Model                      |        | CES420          | CES420A        | CES420B      |
|----------------------------|--------|-----------------|----------------|--------------|
| Capacity                   | (kg)   | 420             |                |              |
| Lifting Height             | (mm)   | 2400            |                |              |
| Turing Radius              | (mm)   | 2150            |                |              |
| Gradeability (Load/Unload) | (%)    | 3/5             |                |              |
| Driving Motor              | (V/Kw) | 1.2             |                |              |
| Lifting Motor              | (V/Kw) | 2.2             |                |              |
| Driving Wheel              | (mm)   | PU, Ø250×80     |                |              |
| Battery                    | (V/Ah) | 24/240          |                |              |
| Battery Charger            | (A/V)  | 24/20           |                |              |
| Braking Method             |        | Electromagnetic |                |              |
| Dimension                  | (mm)   | 2840×1180×1923  | 2980×1005×1923 | 2270×865×923 |
| Rotating Angle             | (°)    | 175             | 360            | 0            |
| Net Weight                 | (kg)   | 1100            | 1050           | 1100         |