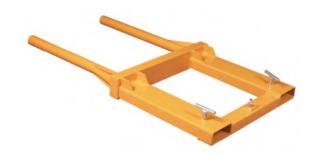

## Drum Positioner **DH300**

- ◆ Steel drum 221/2" (572mm) diameter, 36" (915.5mm) high.
- ◆ Fork Opening:241/2"(623mm) apart.
- ♦ Fork Pockets: 51/2"x 1/2"x 2"(140mm x 55mm x 560mm).

| Nodel .      |          | DH300           |  |
|--------------|----------|-----------------|--|
| Capacity     | (kg)     | 300             |  |
| Drum Size    | (gallon) | 55 (210 liters) |  |
| Overall Size | (mm)     | 1405×720×120    |  |
| Net Weight   | (kg)     | 42              |  |