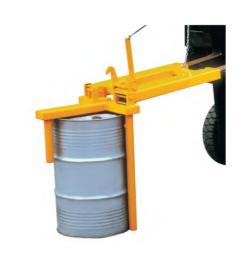

## Drum Positioner **DR400**

- ◆ For manipulating 210 litre steel or L and XL ring.
- Plastic drums from horizontal to vertical and vice-versa.
- ♦ Hinged tines lock automatically when lowered to ground in horizontal position.
- Ideal for loading/unloading drums stored horizontally on drum racking and stands.
- Suitable for loading drums onto vehicles.
- ◆ Completely mechanical operation.
- ◆ Can be operated without the driver leaving the seat of the truck.
- Easy-to-learn operating technique, written instructions provided.