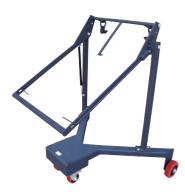

## Stationary Drum Rotators **DRE** series

- ◆ Designed for rolling One/Two drum.
- Saves time, labor and money.
- Rotating drums to mix or blend material inside a closed drum.
- ◆ Drum rotating mixes drum contents to ensure homogeneity with fewer hazards.

**DRE500A** 500

3

55 gallon steel drum

DRE500A

| DRE500B                  |
|--------------------------|
| 500×2                    |
| 3                        |
| <br>55 gallon steel drum |

206

DRE500B