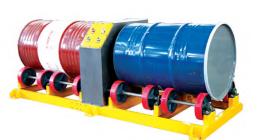

## Stationary Drum Rotators **DRE** series

- ◆ Designed for rolling One/Two drum.
- Saves time, labor and money.
- Rotating drums to mix or blend material inside a closed drum.
- ◆ Drum rotating mixes drum contents to ensure homogeneity with fewer hazards.

**DRE500A** 500

3

55 gallon steel drum

DRE500A

| DRE500B                  |
|--------------------------|
| 500×2                    |
| 3                        |
| <br>55 gallon steel drum |

206

DRE500B