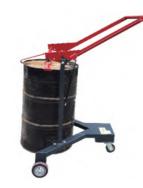

## Drum Palletizer **DJ365**

- ◆ Moves and transports drums easily to or form pallets.
- Dual ratchet stops hold the weight of the drum, and provide several positions where the handle stays until operator holds no weight and does not need to balance drum truck.

| Model        |                 | DJ365            |
|--------------|-----------------|------------------|
| Capacity     | (kg/lbs)        | 365/800          |
| Drum Size    |                 | 55 gallon, Steel |
| Overall Size | (mm)            | 1160×1220×800    |
| Net Weight   | (kg)            | 85               |
| Wheel (Poly) | <i>D×W</i> (mm) | Ø150×50, Ø100×32 |