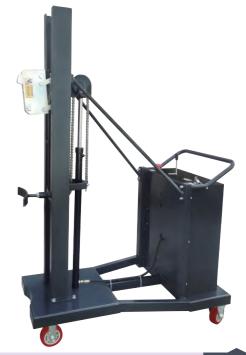

## Counter Balance Electric Drum Stacker **DT280**

(kg)

(rpm)

(kg)

- Counter balance design without front supporting leg, thus to provide enough room for loading and unloading drums;
- ◆ Suitable for close top, steel drum and plastic drums;
- ◆ Adjustable arc bracket to ensure handling drums upright;
- ◆ Optional Single (Double) Gator Grip grabs.

Model

**Load Capacity** 

Turning Speed

Net Weight

Acceptable Drum Type

| Model              |        | DT280         |  |
|--------------------|--------|---------------|--|
| Load Capacity      | (kg)   | 300           |  |
| Front Wheel Size   | (mm)   | Ø125×50       |  |
| Rear Wheel Size    | (mm)   | Ø150×50       |  |
| Overall Size       | (mm)   | 1300×810×1880 |  |
| Turning Radius     | (mm)   | 1820          |  |
| Pump Station Power | (Kw/h) | 1.6           |  |
| Battery            | (V/Ah) | 12/120        |  |
| Lifting Height     | (mm)   | 1100          |  |
| Lifting Speed      | (mm/s) | 120           |  |
| Net Weight         | (kg)   | 270           |  |