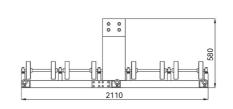

## Stationary Drum Rotators **DRE** series

- ◆ Designed for rolling One/Two drum.
- Saves time, labor and money.
- Rotating drums to mix or blend material inside a closed drum.
- ◆ Drum rotating mixes drum contents to ensure homogeneity with fewer hazards.