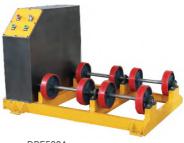

## Stationary Drum Rotators **DRE** series

- ◆ Designed for rolling One/Two drum.
- Saves time, labor and money.
- Rotating drums to mix or blend material inside a closed drum.
- ◆ Drum rotating mixes drum contents to ensure homogeneity with fewer hazards.

**DRE500A** 500

3

55 gallon steel drum

DRE500A

| DRE500B                  |
|--------------------------|
| 500×2                    |
| 3                        |
| <br>55 gallon steel drum |

206

DRE500B