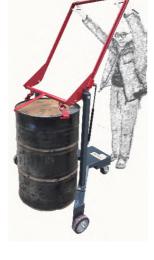

## Drum Palletizer **DJ365**

- ◆ Moves and transports drums easily to or form pallets.
- Dual ratchet stops hold the weight of the drum, and provide several positions where the handle stays until operator holds no weight and does not need to balance drum truck.

| Model        |                 | DJ365            |
|--------------|-----------------|------------------|
| Capacity     | (kg/lbs)        | 365/800          |
| Drum Size    |                 | 55 gallon, Steel |
| Overall Size | (mm)            | 1160×1220×800    |
| Net Weight   | (kg)            | 85               |
| Wheel (Poly) | <i>D×W</i> (mm) | Ø150×50, Ø100×32 |