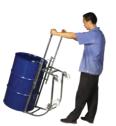

## Drum Cradles **DF** series

- ◆ One mar poeration to lift drum for dispensing.
- ◆ Loading handle available to aid drum tipping.
- Polyester webbing strap available tp securely clamp drum to stand when loading / unloading and transporting.
- ◆ Hook on drip tray available.

DF20

| Model       |      | DF10            | DF20            | DF20S(Stainless) | DF35            |
|-------------|------|-----------------|-----------------|------------------|-----------------|
| Capacity    |      | 270             | 350             | 350              | 350             |
| Drum Type   |      | 210 litre steel | 210 litre steel | 210 litre steel  | 210 litre steel |
| Front Wheel | (mm) | Ø125×35         | Ø200×50         | Ø200×50          | Ø200×50         |
| Rear Castor | (mm) | Ø100×35         | Ø200×50         | Ø200×50          | Ø200×50         |
| Net Weight  | (kg) | 14.5            | 21              | 20               | 22              |