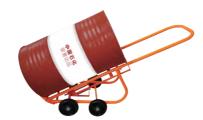

## Drum Cradles **DF** series

- ◆ One mar poeration to lift drum for dispensing.
- ◆ Loading handle available to aid drum tipping.
- Polyester webbing strap available tp securely clamp drum to stand when loading / unloading and transporting.
- ◆ Hook on drip tray available.

DF20

| Model       |      | DF10            | DF20            | DF20S(Stainless) | DF35            |
|-------------|------|-----------------|-----------------|------------------|-----------------|
| Capacity    |      | 270             | 350             | 350              | 350             |
| Drum Type   |      | 210 litre steel | 210 litre steel | 210 litre steel  | 210 litre steel |
| Front Wheel | (mm) | Ø125×35         | Ø200×50         | Ø200×50          | Ø200×50         |
| Rear Castor | (mm) | Ø100×35         | Ø200×50         | Ø200×50          | Ø200×50         |
| Net Weight  | (kg) | 14.5            | 21              | 20               | 22              |