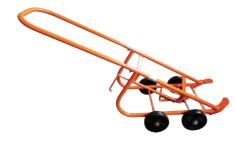

## Drum Cradles **DF** series

- ◆ One mar poeration to lift drum for dispensing.
- ◆ Loading handle available to aid drum tipping.
- Polyester webbing strap available tp securely clamp drum to stand when loading / unloading and transporting.
- ◆ Hook on drip tray available.

DF20

| Model       |      | DF10            | DF20            | DF20S(Stainless) | DF35            |
|-------------|------|-----------------|-----------------|------------------|-----------------|
| Capacity    |      | 270             | 350             | 350              | 350             |
| Drum Type   |      | 210 litre steel | 210 litre steel | 210 litre steel  | 210 litre steel |
| Front Wheel | (mm) | Ø125×35         | Ø200×50         | Ø200×50          | Ø200×50         |
| Rear Castor | (mm) | Ø100×35         | Ø200×50         | Ø200×50          | Ø200×50         |
| Net Weight  | (kg) | 14.5            | 21              | 20               | 22              |