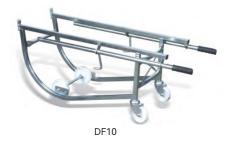

## Drum Cradles **DF** series

- ◆ One mar poeration to lift drum for dispensing.
- ◆ Loading handle available to aid drum tipping.
- Polyester webbing strap available tp securely clamp drum to stand when loading / unloading and transporting.
- ◆ Hook on drip tray available.

DF20

| Model       |      | DF10            | DF20            | DF20S(Stainless) | DF35            |
|-------------|------|-----------------|-----------------|------------------|-----------------|
| Capacity    |      | 270             | 350             | 350              | 350             |
| Drum Type   |      | 210 litre steel | 210 litre steel | 210 litre steel  | 210 litre steel |
| Front Wheel | (mm) | Ø125×35         | Ø200×50         | Ø200×50          | Ø200×50         |
| Rear Castor | (mm) | Ø100×35         | Ø200×50         | Ø200×50          | Ø200×50         |
| Net Weight  | (kg) | 14.5            | 21              | 20               | 22              |