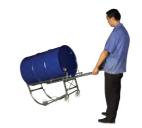

## Drum Cradles **DF** series

- ◆ One mar poeration to lift drum for dispensing.
- ◆ Loading handle available to aid drum tipping.
- Polyester webbing strap available tp securely clamp drum to stand when loading / unloading and transporting.
- ◆ Hook on drip tray available.

DF20

| Model       |      | DF10            | DF20            | DF20S(Stainless) | DF35            |
|-------------|------|-----------------|-----------------|------------------|-----------------|
| Capacity    |      | 270             | 350             | 350              | 350             |
| Drum Type   |      | 210 litre steel | 210 litre steel | 210 litre steel  | 210 litre steel |
| Front Wheel | (mm) | Ø125×35         | Ø200×50         | Ø200×50          | Ø200×50         |
| Rear Castor | (mm) | Ø100×35         | Ø200×50         | Ø200×50          | Ø200×50         |
| Net Weight  | (kg) | 14.5            | 21              | 20               | 22              |