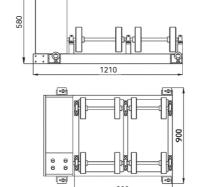

## Stationary Drum Rotators **DRE** series

- ◆ Designed for rolling One/Two drum.
- Saves time, labor and money.
- Rotating drums to mix or blend material inside a closed drum.
- ◆ Drum rotating mixes drum contents to ensure homogeneity with fewer hazards.