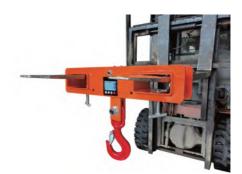

**Forklift Attachment** 

- ◆ Can quickly transform forklifts into mobile cranes.
- ◆ Fix the fork with T-shaped screws.
- ◆ All hooks come standard with safety buckles.
- Equipped with kilogram scale weighing module.

| Model             |                   | MK10-E         | MK25-E         | MK50-E         |
|-------------------|-------------------|----------------|----------------|----------------|
| Capacity          | (kg)              | 1000           | 2500           | 5000           |
| Max. Fork Section | (mm)              | 140×56         | 148×56         | 188×78         |
| Overall Size      | <i>L×W×H</i> (mm) | 500×180×475    | 660×180×475    | 730×220×520    |
| Battery           | (V)               | 3pcs-5# / 4.5V | 3pcs-5# / 4.5V | 3pcs-5# / 4.5V |
| Net Weight        | (kg)              | 20             | 23             | 50             |