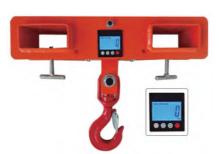

**Forklift Attachment** 

- ◆ Can quickly transform forklifts into mobile cranes.
- ◆ Fix the fork with T-shaped screws.
- ◆ All hooks come standard with safety buckles.
- Equipped with kilogram scale weighing module.

| Model             |                   | MK10-E         | MK25-E         | MK50-E         |
|-------------------|-------------------|----------------|----------------|----------------|
| Capacity          | (kg)              | 1000           | 2500           | 5000           |
| Max. Fork Section | (mm)              | 140×56         | 148×56         | 188×78         |
| Overall Size      | <i>L×W×H</i> (mm) | 500×180×475    | 660×180×475    | 730×220×520    |
| Battery           | (V)               | 3pcs-5# / 4.5V | 3pcs-5# / 4.5V | 3pcs-5# / 4.5V |
| Net Weight        | (kg)              | 20             | 23             | 50             |