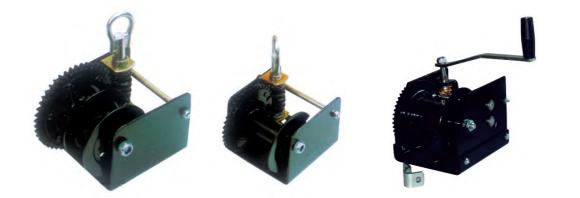

## Worm Gear **WHC** series

- $\blacklozenge$  Worm gear winch is built for multi-purpose hauling and pulling operations that
- require a positive mechanism for breaking that cannot accidentally run free.
- $\blacklozenge$  It is not recommended for lifting applications.
- ♦ It is not to be used as hoists for lifting, supporting, or transporting people or for loads over areas where people could be present.

| Model | Rated Pull  | Cabl             | e Size            | Gear Ratio | Module | Handle Length | Drum-Hub         |  |
|-------|-------------|------------------|-------------------|------------|--------|---------------|------------------|--|
|       | (lbs /kg)   | <b>Dia.</b> (mm) | <i>Length</i> (m) |            | (mm)   | (mm)          | <b>Dia.</b> (mm) |  |
| WHC15 | 2500 / 680  | Ø4.8             | 15                | 31:1       | 3      | 280           | Ø38              |  |
| WHC20 | 2000 / 900  | Ø5.0             | 15                | 41:1       | 3      | 280           | Ø38              |  |
| WHC25 | 2500 / 1100 | Ø5.6             | 30                | 51:1       | 3      | 280           | Ø50              |  |
| WHC30 | 3000 / 1362 | Ø8.0             | 18                | 51:1       | 3      | 285           | Ø80              |  |