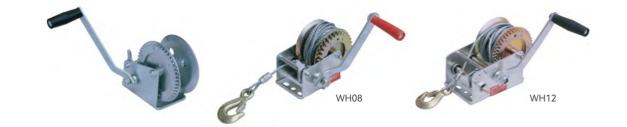

## Hand Winch **WH** series

CE

- Suitable for many lifting and lowering applications such as raising boats on davits or raising and lowering sailboat keels.
- Self-locking brake winches provide additional safety and control
- for many lifting and pulling jobs.
- The automatic friction brake supplies constant, positive holding Without wire rope. action and prevents runaway load.
- Brake is fully automatic and the load remains in position anytime the handle is released.

| Model      |       | WH06      | WH08      | WH10      | WH12      | WH14      | WH16      | WH18      | WH20      | WH25      |
|------------|-------|-----------|-----------|-----------|-----------|-----------|-----------|-----------|-----------|-----------|
| W.L.L      | (lbs) | 600       | 800       | 1000      | 1200      | 1400      | 1600      | 1800      | 2000      | 2500      |
| Cable      |       | 4.2mm×10m | 4.5mm×10m | 4.5mm×10m | 4.8mm×10m | 4.8mm×10m | 5.0mm×10m | 5.1mm×10m | 5.1mm×10m | 5.6mm×10m |
| Gear Ratio |       | 3:1       | 3:1       | 3.4:1     | 3.4:1     | 3.4:1     | 4:1       | 4:1/8:1   | 4:1/8:1   | 4:1/8:1   |
| Net Weight | (kg)  | 17        | 17        | 19        | 19        | 22        | 17        | 20        | 21        | 23        |