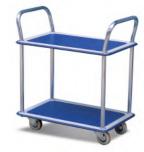

# Platform Trolley **TH** series

- ♦ Built for long service-idea for office, school, factory, warehouse and in-store use.
- ◆ Anti-slip covered platform.
- ◆ Neat, buffer strip all round platform edge.
- ◆ Fold down handle with foot operated release bar.
- ◆ Positive locking in operational and folded mode.
- ◆ Fitted with 2 fixed and 2 swivel castors.

| Model         |             | TH150       | TH300       |
|---------------|-------------|-------------|-------------|
| Capacity      | (kg)        | 150         | 300         |
| Platform Size | (mm)        | 735×480     | 910×610     |
| Castor/Wheel  | Dia.×W (mm) | Ø100        | Ø130        |
| Overall Size  | (mm)        | 735×475×820 | 910×610×870 |
| Net Weight    | (kg)        | 8.2         | 16.7        |