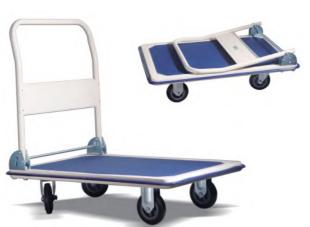

# Platform Trolley **TH** series

- ♦ Built for long service-idea for office, school, factory, warehouse and in-store use.
- ◆ Anti-slip covered platform.
- ◆ Neat, buffer strip all round platform edge.
- ◆ Fold down handle with foot operated release bar.
- ◆ Positive locking in operational and folded mode.
- ◆ Fitted with 2 fixed and 2 swivel castors.

| Model         |             | TH150       | TH300       |
|---------------|-------------|-------------|-------------|
| Capacity      | (kg)        | 150         | 300         |
| Platform Size | (mm)        | 735×480     | 910×610     |
| Castor/Wheel  | Dia.×W (mm) | Ø100        | Ø130        |
| Overall Size  | (mm)        | 735×475×820 | 910×610×870 |
| Net Weight    | (kg)        | 8.2         | 16.7        |