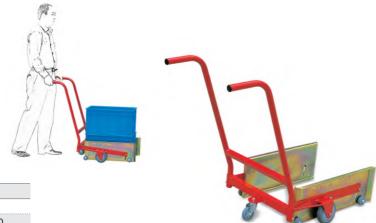

# Container Trolley **TY200**

◆ Simple and easy to lift and move container.

| Model                   |      | TY200            |  |
|-------------------------|------|------------------|--|
| Capacity                | (kg) | 200              |  |
| Suit for Container Size | (mm) | 600×400, 400×300 |  |
| Overall Size            | (mm) | 1090×500×840     |  |
| Net Weight              | (kg) | 18               |  |