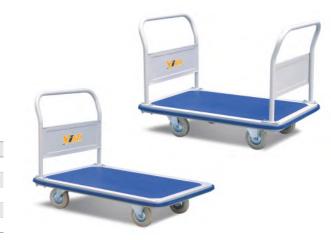

### Larger Platform Truck **LP / DP** series

| Model         |                    | LP300        | DP300        |
|---------------|--------------------|--------------|--------------|
| Capacity      | (kg)               | 300          | 300          |
| Platform Size | (mm)               | 1160×760     | 1160×760     |
| Castor/Wheel  | <i>Dia.×W</i> (mm) | Ø160×40      | Ø160×40      |
| Overall Size  | (mm)               | 1160×760×860 | 1160×760×860 |
| Net Weight    | (kg)               | 39.8         | 45           |