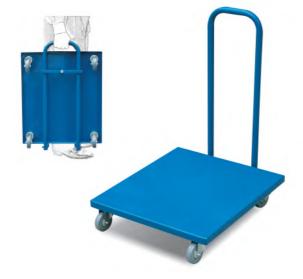

### Foldable Platform Truck **FD150**

- ◆ Easy to operate, carry and storage.
- ◆ Four 75mm non-marking swivel castors.
- ◆ Ubular steel handle folds away under platform and clips.
- ◆ Securely in position to provide a carrying handle.

| Model                   |      | FD150   |  |
|-------------------------|------|---------|--|
| Capacity                | (kg) | 150     |  |
| Platform Size           | (mm) | 500×580 |  |
| Platform Height         | (mm) | 120     |  |
| Handle Height           | (mm) | 740     |  |
| Overall Length (folded) | (mm) | 680     |  |
| Castors                 | (mm) | Ø75     |  |
| Net Weight              | (kg) | 9       |  |