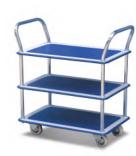

# Platform Trolley **TD** series

- Heavy duty design for industrial applications.No marking rubber wheels and castors.

TD1/150

TD2/120

TD3/120

| Model         |               | TD1/150 | TD1/250 | TD2/120 | TD3/120 |
|---------------|---------------|---------|---------|---------|---------|
| Capacity      | (kg)          | 150     | 250     | 120     | 120     |
| Platform Size | LxB (mm)      | 740×480 | 910×610 | 740×480 | 740×480 |
| Handle Height | <b>H</b> (mm) | 860     | 860     | 860     | 860     |
| Castor/Wheel  | Dia.xW (mm)   | Ø100×30 | Ø125×35 | Ø100×30 | Ø100×30 |
| Net Weight    | (kg)          | 12.5    | 18.6    | 21      | 26.1    |