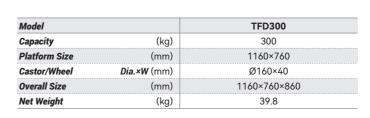

| Telescoping & Foldable Platform Truck <b>TFD</b> seri | ies |
|-------------------------------------------------------|-----|
|-------------------------------------------------------|-----|

209