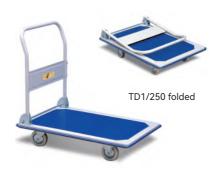

# Platform Trolley **TD** series

- Heavy duty design for industrial applications.No marking rubber wheels and castors.

TD1/150

TD2/120

TD3/120

| Model         |               | TD1/150 | TD1/250 | TD2/120 | TD3/120 |
|---------------|---------------|---------|---------|---------|---------|
| Capacity      | (kg)          | 150     | 250     | 120     | 120     |
| Platform Size | LxB (mm)      | 740×480 | 910×610 | 740×480 | 740×480 |
| Handle Height | <b>H</b> (mm) | 860     | 860     | 860     | 860     |
| Castor/Wheel  | Dia.xW (mm)   | Ø100×30 | Ø125×35 | Ø100×30 | Ø100×30 |
| Net Weight    | (kg)          | 12.5    | 18.6    | 21      | 26.1    |