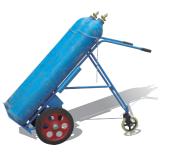

## Cylinder Trolley **AC** series

- ◆ Handles compley with relevant safety regulations.
- Cylinder holder with securing safety chains.Solid rubber wheels each with roller bearings.
- ◆ Standard model powder-coated.
- ·

| Model             |            | AC10           | AC20A          |
|-------------------|------------|----------------|----------------|
| Туре              |            | One Cylinder   | Two Cylinders  |
| Cylinder Capacity | (litres)   | 10/20/40/50    | 40/50          |
| Cylinder Dia.     | (mm)       | Ø140-250       | 210-250        |
| Wheel             | D×W (mm)   | Rubber Ø200×50 | Rubber Ø400×50 |
| Overall Size      | L×W×H (mm) | 660×600×1360   | 700×700×1380   |
| Net Weight        | (kg)       | 17             | 45             |