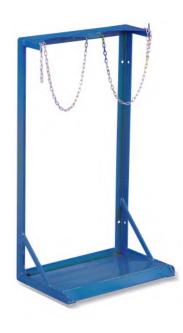

## Gas Cylinder Rack *AC20C*

- ◆ For 2 steel cylinders.
- Drill holes to fasten to wall and other cylinders.
- Safety chain.
- ◆ Standard model power-coated.

| Model             |            | AC20C<br>Two Cylinders |  |
|-------------------|------------|------------------------|--|
| Туре              |            |                        |  |
| Cylinder Capacity | (litres)   | 40                     |  |
| Cylinder Dia.     | (mm)       | Ø230                   |  |
| Overall Size      | L×W×H (mm) | 540×360×1000           |  |
| Net Weight        | (kg)       | 18                     |  |