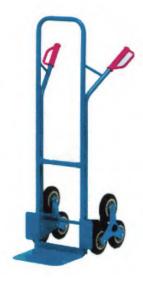

## Professional Hand Truck **HT** series

- Hend tubular steel truck with steel sheet blades, sturdy welded construction, powder coated,
  Safety grips, potionally solid rubber, Hubs with roller bearings.
- With 2 three-armed eheel spiders, each equipped with 3 solid rubber tyres.

HT-S1326

| Model              |      | HT-S1325 | HT-S1326 |
|--------------------|------|----------|----------|
| Capacity           | (kg) | 200      | 300      |
| Height             | (mm) | 1300     | 1300     |
| Blade Length       | (mm) | 250      | 300      |
| Blade Width        | (mm) | 320      | 480      |
| Total Width        | (mm) | 590      | 590      |
| Solid-rubber Tyres | (mm) | 160x40   | 160x40   |
| Pneumatic Tyres    | (mm) | -        | -        |
| Net Weight         | (kg) | 21       | 23       |