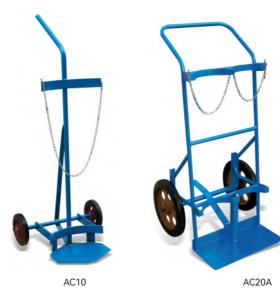

## Cylinder Trolley **AC** series

- ◆ Handles compley with relevant safety regulations.
- Cylinder holder with securing safety chains.Solid rubber wheels each with roller bearings.
- ◆ Standard model powder-coated.
- ·

| Model             |            | AC10           | AC20A          |
|-------------------|------------|----------------|----------------|
| Туре              |            | One Cylinder   | Two Cylinders  |
| Cylinder Capacity | (litres)   | 10/20/40/50    | 40/50          |
| Cylinder Dia.     | (mm)       | Ø140-250       | 210-250        |
| Wheel             | D×W (mm)   | Rubber Ø200×50 | Rubber Ø400×50 |
| Overall Size      | L×W×H (mm) | 660×600×1360   | 700×700×1380   |
| Net Weight        | (kg)       | 17             | 45             |