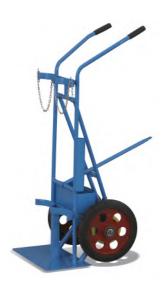

## Professional Hand Truck **HT** series

- Hend tubular steel truck with steel sheet blades, sturdy welded construction, powder coated,
  Safety grips, potionally solid rubber, Hubs with roller bearings.
- With 2 three-armed eheel spiders, each equipped with 3 solid rubber tyres.

HT-S1326

| Model              |      | HT-S1325 | HT-S1326 |
|--------------------|------|----------|----------|
| Capacity           | (kg) | 200      | 300      |
| Height             | (mm) | 1300     | 1300     |
| Blade Length       | (mm) | 250      | 300      |
| Blade Width        | (mm) | 320      | 480      |
| Total Width        | (mm) | 590      | 590      |
| Solid-rubber Tyres | (mm) | 160x40   | 160x40   |
| Pneumatic Tyres    | (mm) | -        | -        |
| Net Weight         | (kg) | 21       | 23       |