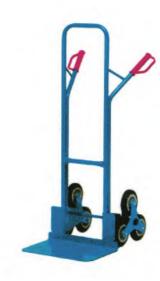

## Professional Hand Truck **HT** series

- Hend tubular steel truck with steel sheet blades, sturdy welded construction, powder coated,
  Safety grips, potionally solid rubber, Hubs with roller bearings.
- With 2 three-armed eheel spiders, each equipped with 3 solid rubber tyres.

HT-S1326

| Model              |      | HT-S1325 | HT-S1326 |
|--------------------|------|----------|----------|
| Capacity           | (kg) | 200      | 300      |
| Height             | (mm) | 1300     | 1300     |
| Blade Length       | (mm) | 250      | 300      |
| Blade Width        | (mm) | 320      | 480      |
| Total Width        | (mm) | 590      | 590      |
| Solid-rubber Tyres | (mm) | 160x40   | 160x40   |
| Pneumatic Tyres    | (mm) | -        | -        |
| Net Weight         | (kg) | 21       | 23       |