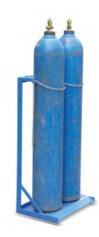

## Ergo Gas Cylinder Truck *AC20B*

- Support foot or support wheel prevent back pains.
- ◆ With support steering wheel for easy travel.
- ◆ Cylinder holder with chain protection.
- ◆ With holders for 2 steel cylinders
- ◆ Solid rubber wheels each with roller bearings.
- ◆ Standard model powder-coated.

| Model             |            | AC20B          |  |
|-------------------|------------|----------------|--|
| Туре              |            | Two Cylinders  |  |
| Cylinder Capacity | (litres)   | 40/50          |  |
| Cylinder Dia.     | (mm)       | Ø210-250       |  |
| Wheel             | D×W (mm)   | Rubber Ø400×80 |  |
| Support Castor    | D×W (mm)   | Nylon Ø200×30  |  |
| Overall Size      | L×W×H (mm) | 750×550×1420   |  |
| Net Weight        | (kg)       | 50             |  |