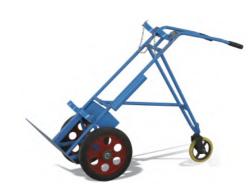

## Ergo Gas Cylinder Truck *AC20B*

- Support foot or support wheel prevent back pains.
- ◆ With support steering wheel for easy travel.
- ◆ Cylinder holder with chain protection.
- ◆ With holders for 2 steel cylinders
- ◆ Solid rubber wheels each with roller bearings.
- ◆ Standard model powder-coated.

| Model             |            | AC20B          |  |
|-------------------|------------|----------------|--|
| Туре              |            | Two Cylinders  |  |
| Cylinder Capacity | (litres)   | 40/50          |  |
| Cylinder Dia.     | (mm)       | Ø210-250       |  |
| Wheel             | D×W (mm)   | Rubber Ø400×80 |  |
| Support Castor    | D×W (mm)   | Nylon Ø200×30  |  |
| Overall Size      | L×W×H (mm) | 750×550×1420   |  |
| Net Weight        | (kg)       | 50             |  |