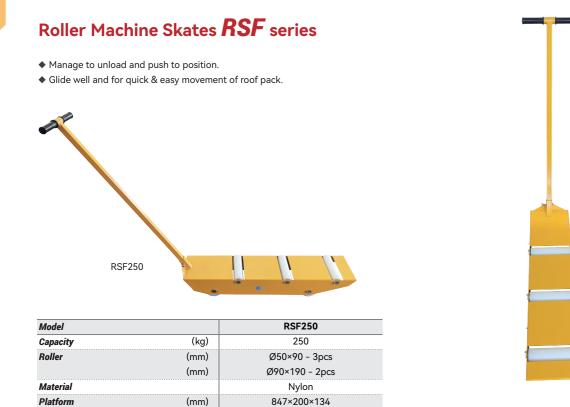

## Safety Gate **SG** series

- Customize your safety railings with self-closing steel gates for greater access protection to equipment and entry points.
- ◆ The Global Industrial™ Adjustable Safety Swing Gate with a 16"- 26"W opening enables added security for facilities in commercial,
- industrial and similar industries. Simply connect to the rails from the left or right with the included mounting hardware.
- Solid steel tubing for strong durability. Standard yellow finish provides high visibility near any rail and offers a clean look when mounted to rails of a similar color.
- ♦ Meets OSHA 1910.23a requirements.
- ♦ 1 Year Limited Warranty.



| Model         |        | SG001           | SG002           |
|---------------|--------|-----------------|-----------------|
| Туре          |