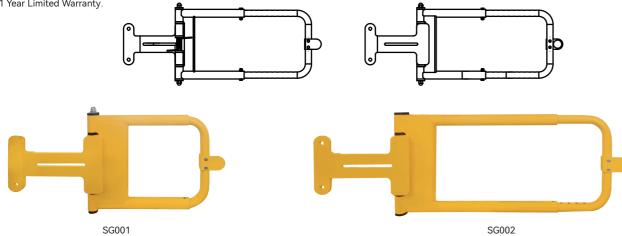

## Safety Gate **SG** series

- Customize your safety railings with self-closing steel gates for greater access protection to equipment and entry points.
- ◆ The Global Industrial™ Adjustable Safety Swing Gate with a 16"- 26"W opening enables added security for facilities in commercial,
- industrial and similar industries. Simply connect to the rails from the left or right with the included mounting hardware.
- Solid steel tubing for strong durability. Standard yellow finish provides high visibility near any rail and offers a clean look when mounted to rails of a similar color.
- ♦ Meets OSHA 1910.23a requirements.
- ♦ 1 Year Limited Warranty.

| Model         |        | SG001           | SG002           |
|---------------|--------|-----------------|-----------------|
| Туре          |        | Self-Closing    | Self-Closing    |
| Material      |        | Steel           | Steel           |
| Length        | (inch) | 16-26           | 20-40           |
| Opening Width | (inch) | 16-26           | 20-40           |
| Height        | (inch) | 13              | 13              |
| Tube Dia.     | (inch) | 1-1/2 Post Dia. | 1-1/2 Post Dia. |
| Net Weight    | (lbs)  | 28              | 33              |